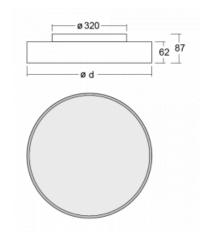

| Type of installation              | Suspended            |
|-----------------------------------|----------------------|
| Light distribution                | Direct               |
| Luminaire shape                   | Circular             |
| Colour of the<br>luminaires       | White                |
| Material                          | Aluminium            |
| Lifetime                          | L80/B20 50 000 hours |
| Warranty                          | 60 months            |
| Description of<br>luminaires      | Luminaire suspended  |
| Dimensions                        | ø 400 mm × 62 mm     |
| Weight                            | 3.4 kg               |
| Light source                      | LED MODUL            |
| Type of optical<br>system         | Opal diffuser        |
| Luminous flux                     | 3500 lm ± 10 %       |
| Colour Temperature                | 3000 K warm white    |
| Luminous efficacy                 | 116 lm/W             |
| MacAdam Light<br>source           | 3                    |
| Colour rendering<br>index         | 80                   |
| UGR max. X=4H<br>Y=8H, ϱ=70,50,20 | 24                   |

## Technical drawing

 Luminaire power
 30.2 W ± 10 %

 input
 Connection of the

 luminaires
 Electronic ballast non-dimmable, multiwatt

 Electrical voltage
 220-240V

 Frequency
 50/60Hz

IP 40