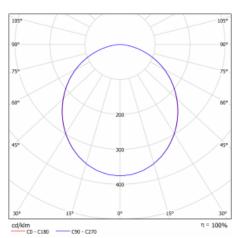

| ø 400 mm × 62 mm     |
| Weight                            | 3.4 kg               |
| Light source                      | LED MODUL            |
| Type of optical<br>system         | Opal diffuser        |
| Luminous flux                     | 3500 lm ± 10 %       |
| Colour Temperature                | 3000 K warm white    |
| Luminous efficacy                 | 116 lm/W             |
| MacAdam Light<br>source           | 3                    |
| Colour rendering<br>index         | 80                   |
| UGR max. X=4H<br>Y=8H, ϱ=70,50,20 | 24                   |

## Technical drawing



 Luminaire power
 30.2 W ± 10 %

 input
 Connection of the

 luminaires
 Electronic ballast non-dimmable, multiwatt

 Electrical voltage
 220-240V

 Frequency
 50/60Hz

IP 40

## Curve