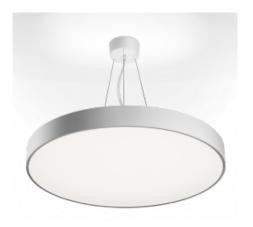

Luminaire

Circular luminaires with an aluminium profile come in height 62 mm feature an excellent efficacy of up to 145 Im/W, which can give the space lightness and appeal. The luminaires are pendant or flush-mounted, with direct or direct-indirect distribution of light creating an interesting light halo. A circular luminaire with a PMMA opal diffuser or microprismatic optical system is suitable for both commercial spaces and households. A playful and interesting effect can be created by combining different diameters. Luminaires can be equipped with a motion sensor, daylight sensor or Bluetooth technology, which allows easy control of the luminaire from your smart device.

| Type of installation              | Suspended            |
|-----------------------------------|----------------------|
| Light distribution                | Direct               |
| Luminaire shape                   | Circular             |
| Colour of the<br>luminaires       | White                |
| Material                          | Aluminium            |
| Lifetime                          | L80/B20 50 000 hours |
| Warranty                          | 60 months            |
| Description of<br>luminaires      | Luminaire suspended  |
| Dimensions                        | ø 400 mm × 62 mm     |
| Weight                            | 3.4 kg               |
| Light source                      | LED MODUL            |
| Type of optical<br>system         | Opal diffuser        |
| Luminous flux                     | 3500 lm ± 10 %       |
| Colour Temperature                | 3000 K warm white    |
| Luminous efficacy                 | 116 lm/W             |
| MacAdam Light<br>source           | 3                    |
| Colour rendering<br>index         | 80                   |
| UGR max. X=4H<br>Y=8H, ϱ=70,50,20 | 24                   |